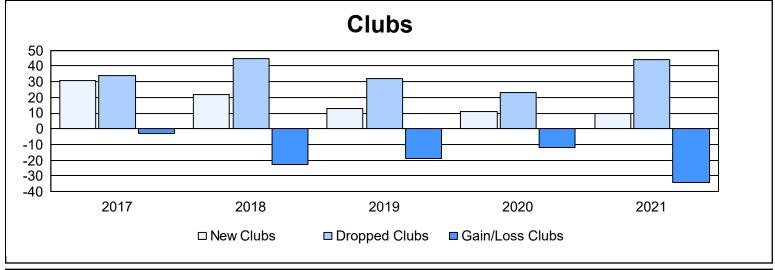

Multiple District 2 As of June 2021 Cumulative

| Year      | New<br>Clubs | Dropped<br>Clubs | Gain/<br>Loss<br>Clubs | New<br>Members | Charter<br>Members | Reinstate<br>Members | Transfer<br>Members | Total<br>Member<br>Added | Total<br>Members<br>Dropped | Gain/<br>Loss<br>Members |
|-----------|--------------|------------------|------------------------|----------------|--------------------|----------------------|---------------------|--------------------------|-----------------------------|--------------------------|
| 2016-2017 | 31           | 34               | -3                     | 3,621          | 878                | 199                  | 179                 | 4,877                    | 4,836                       | 41                       |
| 2017-2018 | 22           | 45               | -23                    | 3,371          | 720                | 167                  | 185                 | 4,443                    | 5,396                       | -953                     |
| 2018-2019 | 13           | 32               | -19                    | 2,732          | 472                | 166                  | 182                 | 3,552                    | 4,163                       | -611                     |
| 2019-2020 | 11           | 23               | -12                    | 2,222          | 380                | 138                  | 172                 | 2,912                    | 3,842                       | -930                     |
| 2020-2021 | 10           | 44               | -34                    | 2,160          | 277                | 133                  | 122                 | 2,692                    | 3,817                       | -1,125                   |
| Average   | 17           | 36               | -18                    | 2,821          | 545                | 161                  | 168                 | 3,695                    | 4,411                       | -716                     |