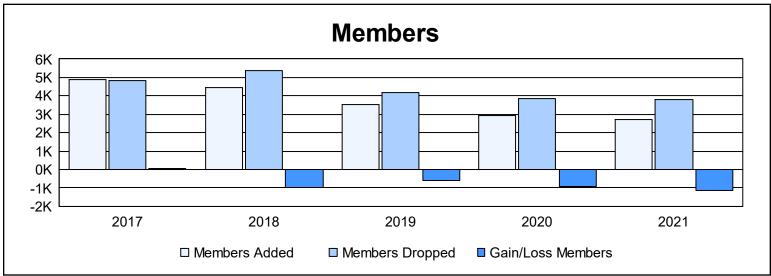

Multiple District 2 As of June 2021 Cumulative

| Year      | New<br>Clubs | Dropped<br>Clubs | Gain/<br>Loss<br>Clubs | New<br>Members | Charter<br>Members | Reinstate<br>Members | Transfer<br>Members | Total<br>Member<br>Added | Total<br>Members<br>Dropped | Gain/<br>Loss<br>Members |
|-----------|--------------|------------------|------------------------|----------------|--------------------|----------------------|---------------------|--------------------------|-----------------------------|--------------------------|
| 2016-2017 | 31           | 34               | -3                     | 3,621          | 878                | 199                  | 179                 | 4,877                    | 4,836                       | 41                       |
| 2017-2018 | 22           | 45               | -23                    | 3,371          | 720                | 167                  | 185                 | 4,443                    | 5,396                       | -953                     |
| 2018-2019 | 13           | 32               | -19                    | 2,732          | 472                | 166                  | 182                 | 3,552                    | 4,163                       | -611                     |
| 2019-2020 | 11           | 23               | -12                    | 2,222          | 380                | 138                  | 172                 | 2,912                    | 3,842                       | -930                     |
| 2020-2021 | 10           | 44               | -34                    | 2,160          | 277                | 133                  | 122                 | 2,692                    | 3,817                       | -1,125                   |
| Average   | 17           | 36               | -18                    | 2,821          | 545                | 161                  | 168                 | 3,695                    | 4,411                       | -716                     |